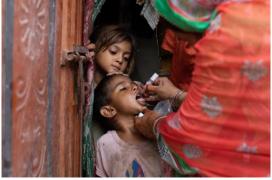

# A new weapon in the fight against polio

A modified polio vaccine, nOPV2, is offering new hope in the fight to eradicate polio. The reengineered formula has a lower risk of causing vaccine-derived poliovirus. This means it is less likely that the weakened strain of poliovirus used in the vaccine will mutate and spur outbreaks in communities where immunization levels are low. The vaccine first rolled out in March 2021. In the

first half of 2022, more than 370 million doses have been administered in more than 20 countries. <u>Read more about what went into developing this vaccine</u> or listen to the story on our <u>Rotary Podcast</u>.